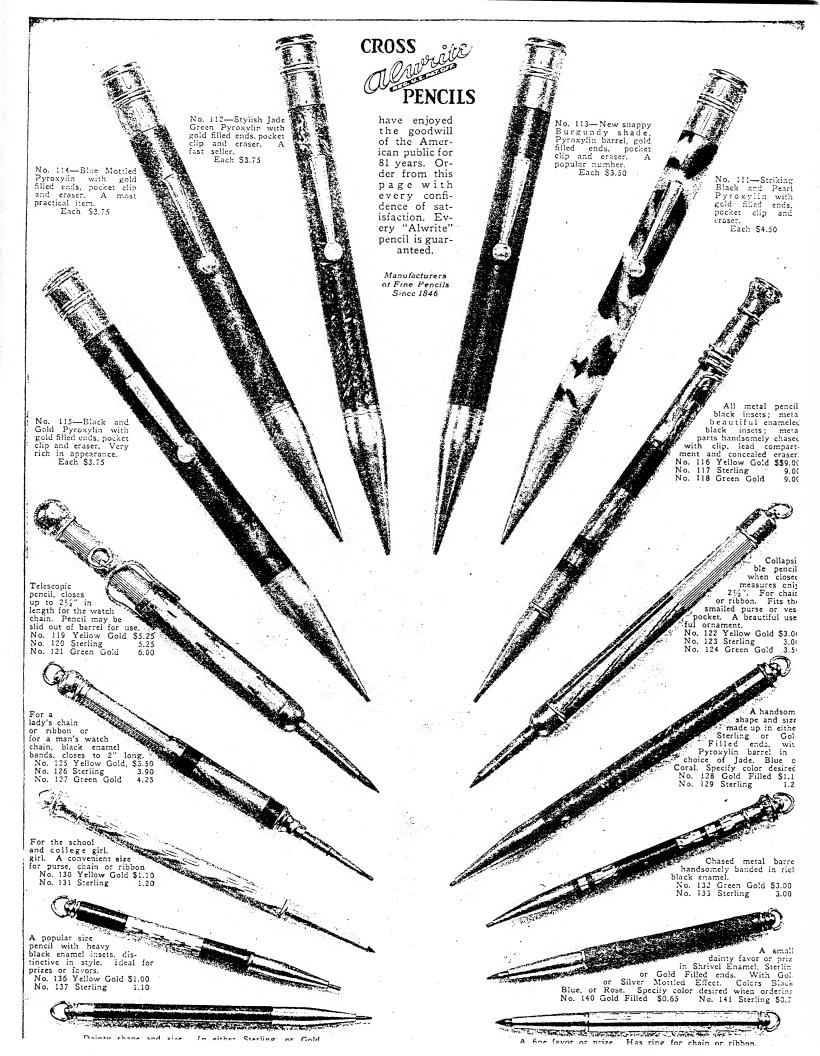

Velvet Line to Ting at Top. Per Set . 6820. Men's Set with Gold Filled Clip. Per Set 16.0

#### Fountain Pen and Pencil Assortments







No. 6825. Ladies' Black Rubber Pen and Pencil Set, Gold Plate Trimmings; in Leatherette Case Per Set. \$4.00



No. 6822, Six Ladies' Fountain Pens. Assorted Colors with 14 Kt. Cold Pen in Box. Per box. \$9.00 (Cut is ½ Size.)



No. 6824. Six Large Size Fountain Pens.
Assorted Colors with 14 Kt. Gold Pens in Box. Per Box. \$10.00
(Cut is 1/4 Size.)



No. 6826. Cold Pens for Fountain Pens, One Dozer Assorted Sizes, 14 Kt. Short Nib Pens for Fountain Pens, on Velvet Pad. Per Pad. \$14.50

Gold Pens, Every Pen Warranted. PRICI

PRICES PER DOZEN

14 Kt. No. 5....

\$21.00

No 6839

Violed allower self-Gilling

## Fountain Pens and Pencils PRICES EACH